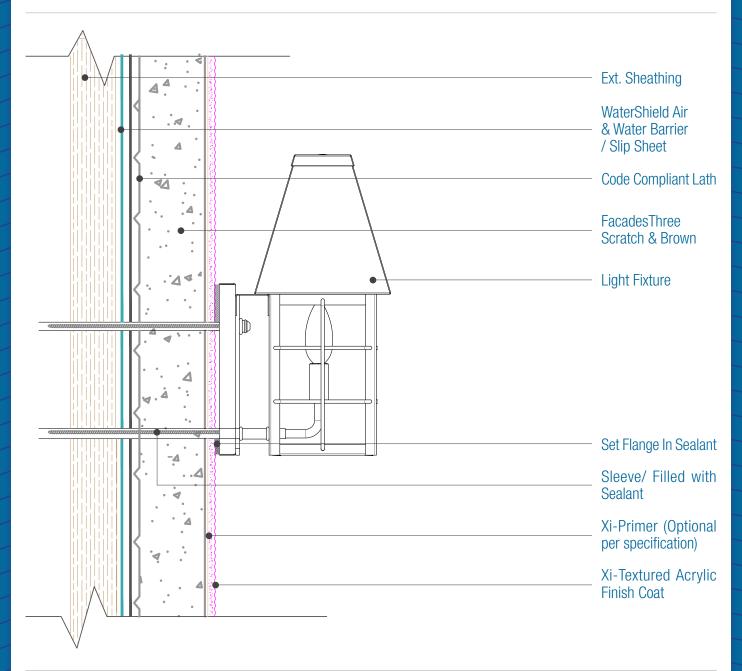

## FacadesThree WaterShield Stucco Assembly Fixture Attachment

Date. 06-07-2021 | Detail. F3WS.V.3 v1

## NOTES:

- 1. FXI WaterShield transition and accessory products and installation can be found in the project specifications, product datasheets and the WaterShield Details.
- 2. Attach penetrations to structural member.